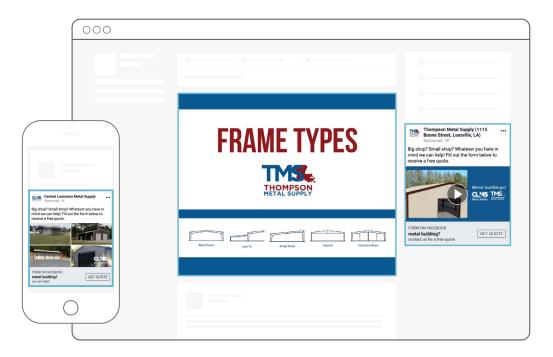

#### **PROOF #1 - Facebook ADS**

Grew following from zero to 4,690 people Likes on Central Louisiana Metal Supply page.

- ♂ Write radio scripts
- ♂ Get professional voice over recordings
- Source of the contract and applicable communications with radio reps
- ♂ Change spots as needed for specials and/or holidays