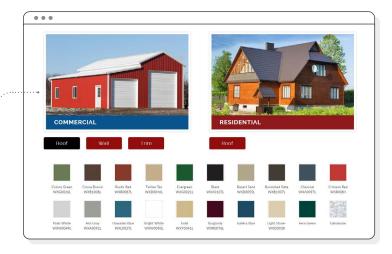

#### **LOGO & WEBSITE DESIGN**

They were a new company and we created the logo and their website with useful features.

The website includes a **"Metal Roofing Color Visualizer"** which allows the user to see the different metal options on either a commercial or residential property. With a multitude of colors, this feature is very helpful!

#### MY COLORS OPTIONS