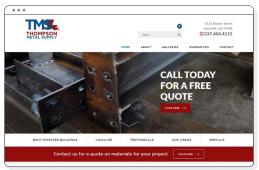

#### **LOGO & WEBSITE DESIGN**

They were a new company and we created the logo and their website with useful features.

The website includes a **"Metal Roofing Color Visualizer"** which allows the user to see the different metal options on either a commercial or residential property. With a multitude of colors, this feature is very helpful!